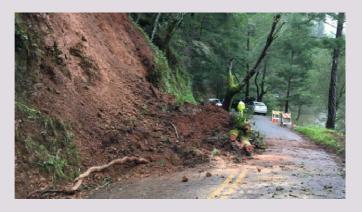

#### **Mt Tam Routes Cancelled**

Due to circumstances beyond our control, the 2016 Mt. Tam Double Century and Mt. Tam Century rides have been canceled. Slides on Bolinas-Fairfax Road this past winter caused a great deal of damage to the section from Cataract Falls to the Ridgecrest intersection. The road has been closed to all traffic, including

cyclists, since mid-March. We were informed this week that repairs are not slated for completion until September.