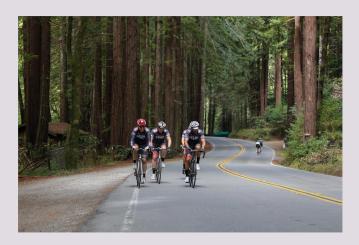

## The Good News

There are still four other routes to ride. The **Traditional Marin Century** (107 miles) is a bucket-list ride for cyclists from around the world. The **Metric Century** route is designed for those who prefer a great half day in the saddle and a half day for the post-ride party. A still challenging but much shorter **Half Metric** is perfect for less experienced cyclists who want to experience group riding. The **Double Metric+** (136 miles) offers some 10,000 feet of climbing and is a great option for all you who will miss riding on Mt Tam this year.